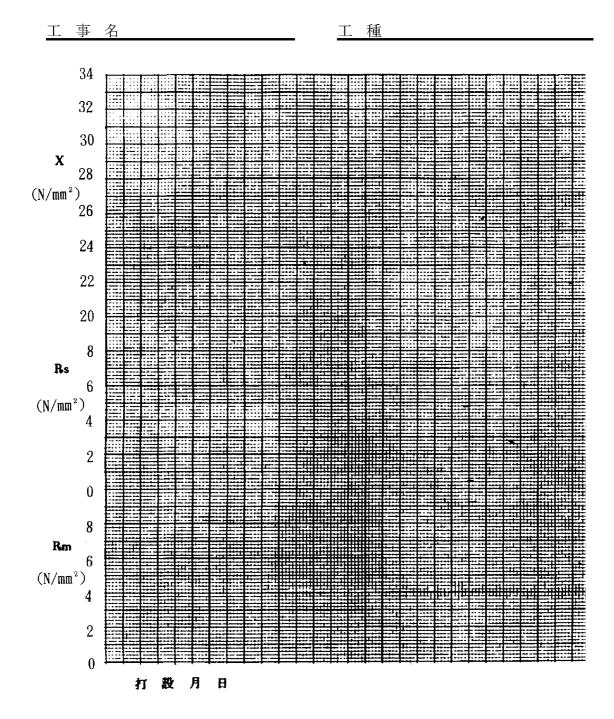

# コンクリート 強 度 ( 圧 縮 ) 管 理 表

工 事 名 \_\_\_\_\_\_ 工 種 \_\_\_

|       | 亚 日 | スランプ | 空気量 | 温度   |      |     |
|-------|-----|------|-----|------|------|-----|
| 打設年月日 | 番号  | (cm) | (%) | (°C) | 試験月日 | X 1 |
|       |     |      |     |      |      |     |
|       |     |      |     |      |      |     |
|       |     |      |     |      |      |     |
|       |     |      |     |      |      |     |
|       |     |      |     |      |      |     |
|       |     |      |     |      |      |     |
|       |     |      |     |      |      |     |
|       |     |      |     |      |      |     |
|       |     |      |     |      |      |     |
|       |     |      |     |      |      |     |
|       |     |      |     |      |      |     |
|       |     |      |     |      |      |     |
|       |     |      |     |      |      |     |

設 計 条 件

X管理

|       |     |             |   |   |   |   |                 | ) î              | <b></b>          |
|-------|-----|-------------|---|---|---|---|-----------------|------------------|------------------|
| 呼び    | 強 度 | $ m N/mm^2$ | 標 | 準 | 偏 | 差 | $ m N/mm^2$     |                  | IICI=            |
| 粗骨材の最 | 大寸法 | mm          | 変 | 動 | 係 | 数 | %               |                  | LCL=             |
| スランプ  | の範囲 | cm∼ cm      | 割 | 増 | 係 | 数 |                 |                  | LCL-             |
| 空気量の  | 節 囲 | %~ %        | 配 | 合 | 強 | 度 | $N/\text{mm}^2$ | $\overline{X} =$ | $\frac{2X}{N} =$ |

\*\* J I S 工場の場合はRs、Rm、 $(X-X)^2$ 、標準偏差、変動係数、割増係数、配合強

#### 現場代理人

| σ 28  | O 28 |      |     | Rm   | $(X-\overline{X})^2$  | 摘要   |
|-------|------|------|-----|------|-----------------------|------|
| $X_2$ | Х з  | 平均値X | R s | KIII | $(\Lambda - \Lambda)$ | 1面 安 |
|       |      |      |     |      |                       |      |
|       |      |      |     |      |                       |      |
|       |      |      |     |      |                       |      |
|       |      |      |     |      |                       |      |
|       |      |      |     |      |                       |      |
|       |      |      |     |      |                       |      |
|       |      |      |     |      |                       |      |
|       |      |      |     |      |                       |      |
|       |      |      |     |      |                       |      |
|       |      |      |     |      |                       |      |
|       |      |      |     |      |                       |      |
|       |      |      |     |      |                       |      |
|       |      |      |     |      |                       |      |
|       |      |      |     |      |                       |      |

図 Rs管理図 Rm管理図 標準偏差 
$$\sigma = \sqrt{\frac{\sum (X-\overline{X})^2}{N-1}}$$
  $\overline{X}\pm 2.66\overline{R}s$  管理限界=3.27 $\overline{R}s$  管理限界=2.57 $\overline{R}m$   $(n=3)$  UCL= UCL=

$$\overline{R}_S = \frac{\Sigma Rs}{N-1} = \overline{R}_M = \frac{\Sigma Rm}{N} =$$
変動係数 $V = \frac{\sigma}{\overline{X}} \times 100 =$ 

度は不要

コンクリート強度(片稲)管理図