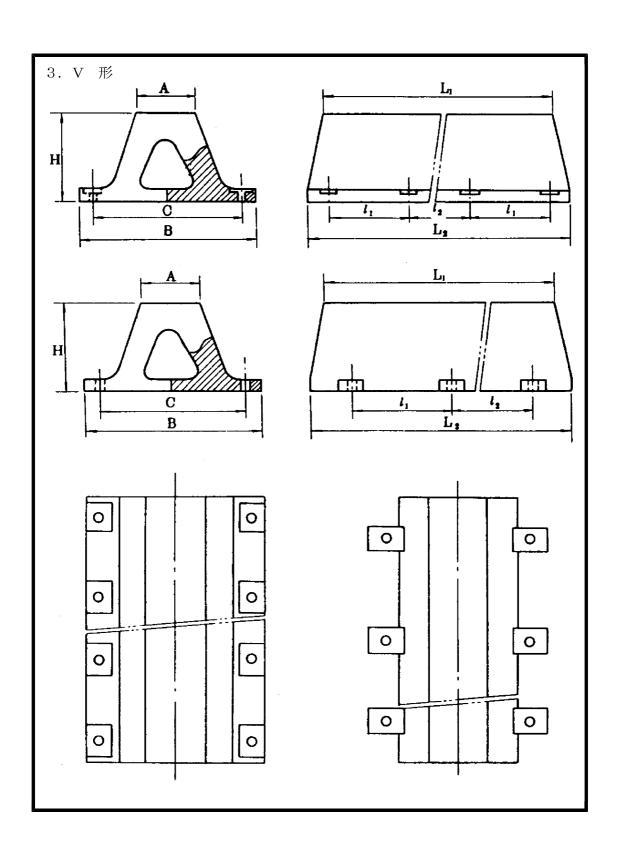

### 防舷材形状管理表 (例)

| 工 事 | 名 | 型  式  |
|-----|---|-------|
|     |   |       |
| 年 月 | Н | 現場代理人 |

単位 mm

| 測   | 定箇列 | Í       | 標準寸法 | No. | No. | No. | 備 | 考 |
|-----|-----|---------|------|-----|-----|-----|---|---|
| E   | さ   | $L_{1}$ |      |     |     |     |   |   |
| 長   | 9   | L 2     |      |     |     |     |   |   |
| 幅   |     | Α       |      |     |     |     |   |   |
| 竹笛  |     | В       |      |     |     |     |   |   |
| 高   | さ   | Н       |      |     |     |     |   |   |
| ボルト | 穴径  |         |      |     |     |     |   |   |
|     |     | С       |      |     |     |     |   |   |
| ボルト | 犬の  | 1       |      |     |     |     |   |   |
| 中心間 | 引隔  | 1 2     |      |     |     |     |   |   |
|     |     |         |      |     |     |     |   |   |
|     |     |         |      |     |     |     |   |   |
| その  | 他   |         |      |     |     |     |   |   |

(別紙) 防舷材形状測定箇所(例)