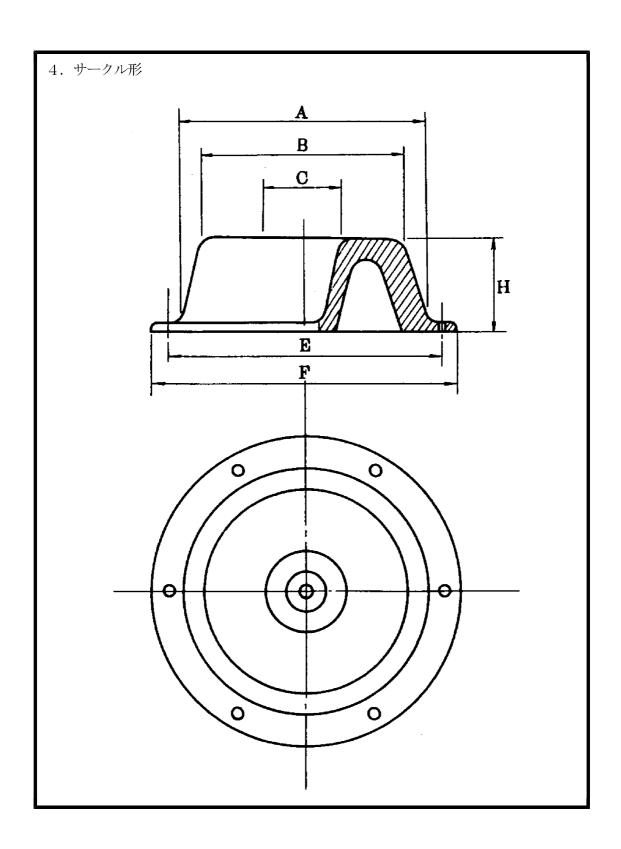

### 防舷材形状管理表 (例)

| 工 事 | 名 | 型  式  |
|-----|---|-------|
|     |   |       |
| 年 月 | Н | 現場代理人 |

単位 mm

| 測   | 定箇列 | Í       | 標準寸法 | No. | No. | No. | 備 | 考 |
|-----|-----|---------|------|-----|-----|-----|---|---|
| E   | さ   | $L_{1}$ |      |     |     |     |   |   |
| 長   | 9   | L 2     |      |     |     |     |   |   |
| 幅   |     | Α       |      |     |     |     |   |   |
| 竹笛  |     | В       |      |     |     |     |   |   |
| 高   | さ   | Н       |      |     |     |     |   |   |
| ボルト | 穴径  |         |      |     |     |     |   |   |
|     |     | С       |      |     |     |     |   |   |
| ボルト | 犬の  | 1       |      |     |     |     |   |   |
| 中心間 | 引隔  | 1 2     |      |     |     |     |   |   |
|     |     |         |      |     |     |     |   |   |
|     |     |         |      |     |     |     |   |   |
| その  | 他   |         |      |     |     |     |   |   |

(別紙) 防舷材形状測定箇所(例)