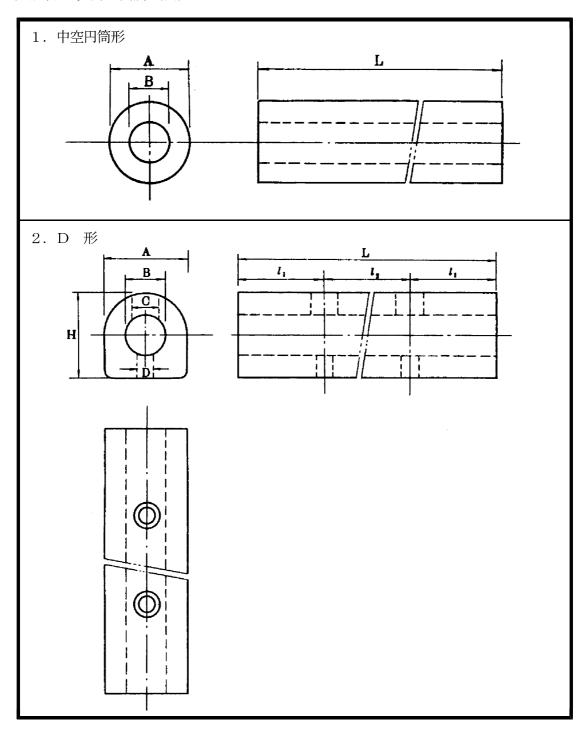

### 防舷材形状管理表 (例)

| 工 事 | 名 | 型  式  |
|-----|---|-------|
|     |   |       |
| 年 月 | Н | 現場代理人 |

単位 mm

| 測   | 定箇列 | Í       | 標準寸法 | No. | No. | No. | 備 | 考 |
|-----|-----|---------|------|-----|-----|-----|---|---|
| E   | さ   | $L_{1}$ |      |     |     |     |   |   |
| 長   | 9   | L 2     |      |     |     |     |   |   |
| 幅   |     | Α       |      |     |     |     |   |   |
| 竹笛  |     | В       |      |     |     |     |   |   |
| 高   | さ   | Н       |      |     |     |     |   |   |
| ボルト | 穴径  |         |      |     |     |     |   |   |
|     |     | С       |      |     |     |     |   |   |
| ボルト | 犬の  | 1       |      |     |     |     |   |   |
| 中心間 | 引隔  | 1 2     |      |     |     |     |   |   |
|     |     |         |      |     |     |     |   |   |
|     |     |         |      |     |     |     |   |   |
| その  | 他   |         |      |     |     |     |   |   |

(別紙) 防舷材形状測定箇所(例)